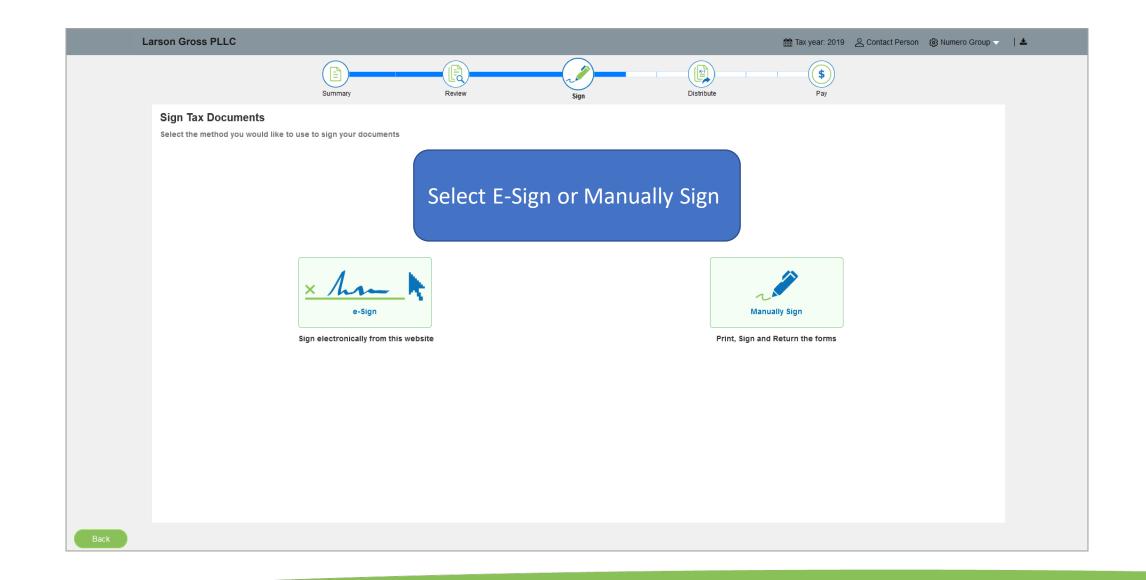

## Click on the folder

### Select "Click Here to Begin"

| La   | rson Gross PLLC                                                                                                                |                             |                                  |               |            | 🛗 Tax year: 2019 🛛 온 Co | ontact Person 🛛 👸 Numero Group 🤜 | <b>±</b> |
|------|--------------------------------------------------------------------------------------------------------------------------------|-----------------------------|----------------------------------|---------------|------------|-------------------------|----------------------------------|----------|
|      |                                                                                                                                | Summary                     | Review                           | Sign          | Distribute | (\$)<br>Pay             |                                  |          |
|      | A message from Larson G                                                                                                        | ross PLLC                   |                                  |               |            |                         | e.                               |          |
| 1    | Numero Group<br>Your estimated payments may chang<br>Remember to download a copy of yo<br>Please let us know if you have any o | ur return for your records. | t updated information as soon as | s it's ready. |            |                         |                                  |          |
|      | Thank you,<br>Joe Wroblewski                                                                                                   |                             |                                  |               |            |                         |                                  |          |
|      | joe.wroblewski<br>joe.wroblewski@safesend.com<br>800 716-2558                                                                  |                             |                                  |               |            |                         |                                  |          |
|      | 000710-2558                                                                                                                    |                             |                                  |               |            |                         |                                  |          |
|      |                                                                                                                                |                             |                                  |               |            |                         |                                  |          |
|      |                                                                                                                                |                             |                                  |               |            |                         |                                  |          |
|      |                                                                                                                                |                             |                                  |               |            |                         |                                  |          |
|      |                                                                                                                                |                             |                                  |               |            |                         |                                  |          |
|      |                                                                                                                                |                             |                                  |               |            |                         |                                  |          |
|      |                                                                                                                                |                             |                                  |               |            |                         |                                  |          |
|      |                                                                                                                                |                             |                                  |               |            |                         | 2                                |          |
| Back |                                                                                                                                |                             |                                  |               |            |                         | -                                | Continue |