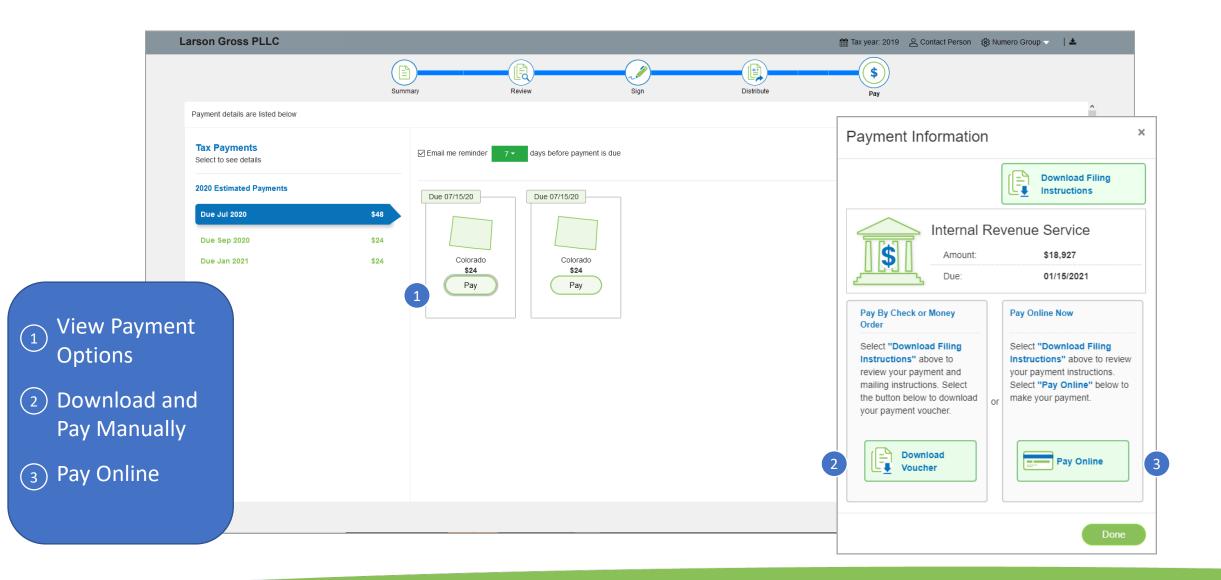

|                                                                                                                                              | Forward a co                        | ppy of my tax document | s Continue |



2