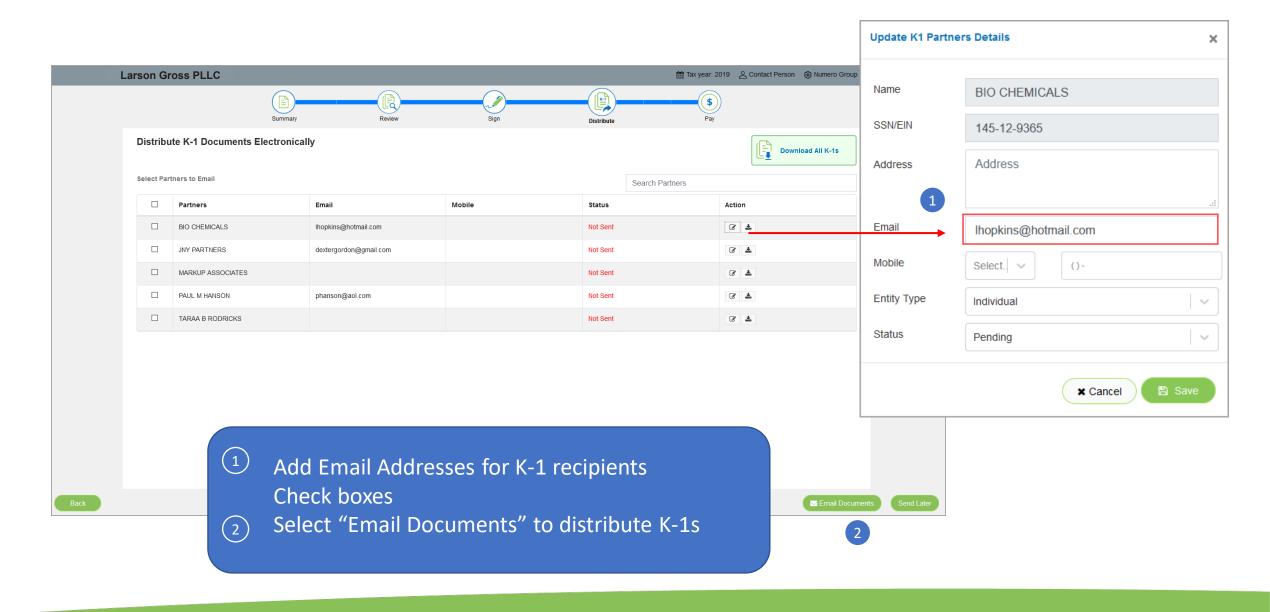

|                                                                                                                                              | Forward a co                        | ppy of my tax document | s Continue |



2