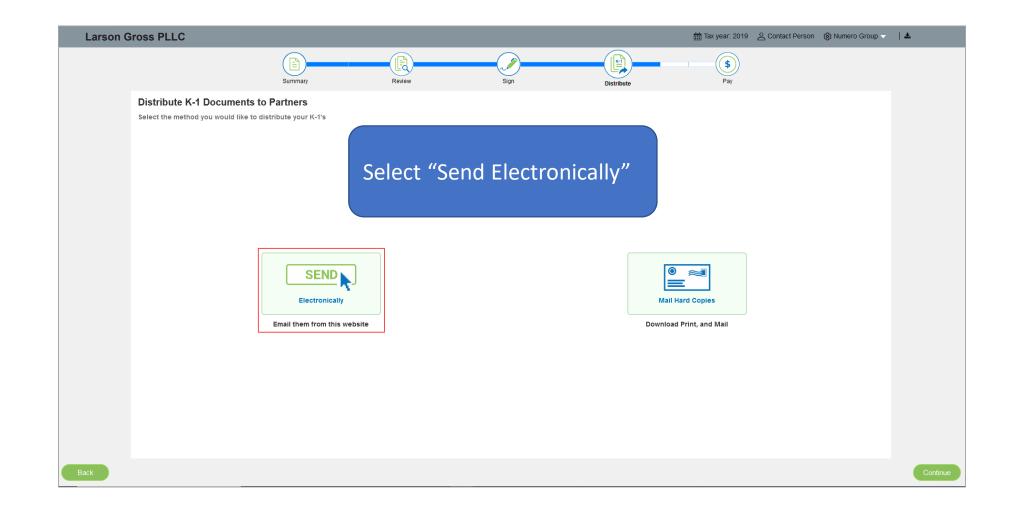

| Larson Gross PLLC                          |                                                                                                                |                                                                                                                                                                                                                                                                                                                                                                                                                                                                                                                                                                                                                                                                 |                                                                                                                                              | 🛗 Tax year: 2019 🛛 🛆 Contact Person | 🚯 Numero Group 🤝       | ±          |
|--------------------------------------------|----------------------------------------------------------------------------------------------------------------|-----------------------------------------------------------------------------------------------------------------------------------------------------------------------------------------------------------------------------------------------------------------------------------------------------------------------------------------------------------------------------------------------------------------------------------------------------------------------------------------------------------------------------------------------------------------------------------------------------------------------------------------------------------------|----------------------------------------------------------------------------------------------------------------------------------------------|-------------------------------------|------------------------|------------|
|                                            | Summary                                                                                                        | Review Sign                                                                                                                                                                                                                                                                                                                                                                                                                                                                                                                                                                                                                                                     | Distribute                                                                                                                                   | (\$)<br>Pay                         |                        |            |
| Review Tax Documents - Filing Instructions |                                                                                                                |                                                                                                                                                                                                                                                                                                                                                                                                                                                                                                                                                                                                                                                                 |                                                                                                                                              |                                     |                        |            |
| □ « < <b>&gt;</b>                          | » 1 of 5 <b>Q G</b>                                                                                            | Automatic Zoom 🗸 🦨                                                                                                                                                                                                                                                                                                                                                                                                                                                                                                                                                                                                                                              |                                                                                                                                              |                                     |                        |            |
| Filing Instructions<br>Tax Returns         | Nu<br>17<br>17<br>17<br>Ge<br>fc<br>70<br>70<br>70<br>70<br>70<br>70<br>70<br>70<br>70<br>70<br>70<br>70<br>70 | 800-800-1111<br>accember 27, 2019<br>mero Group<br>7890 Skypark Circle, Suite 100<br>vine, CA 926100<br>a Money_:<br>a have prepared and enclosed your 2019 Part<br>or the year ended December 31, 2019.<br>This return has been prepared for electronic<br>end to have it transmitted electronically t<br>ign, date, and return Form 8879-PE to our o<br>ten submit your electronic return to the IR<br>te paper copy of the return to the IRS.<br>b) payment is required as you have an overpa<br>nount of \$500.00.<br>ttached are Schedules K-1 for all partners<br>her respective tax returns. These schedul<br>mediately forwarded to each of the partner | filing. If you<br>o the IRS, please<br>ffice. We will<br>S. Do not mail<br>yment in the<br>indicating their<br>e reported on<br>es should be |                                     |                        |            |
| Back                                       |                                                                                                                |                                                                                                                                                                                                                                                                                                                                                                                                                                                                                                                                                                                                                                                                 |                                                                                                                                              | Forward a co                        | ppy of my tax document | s Continue |